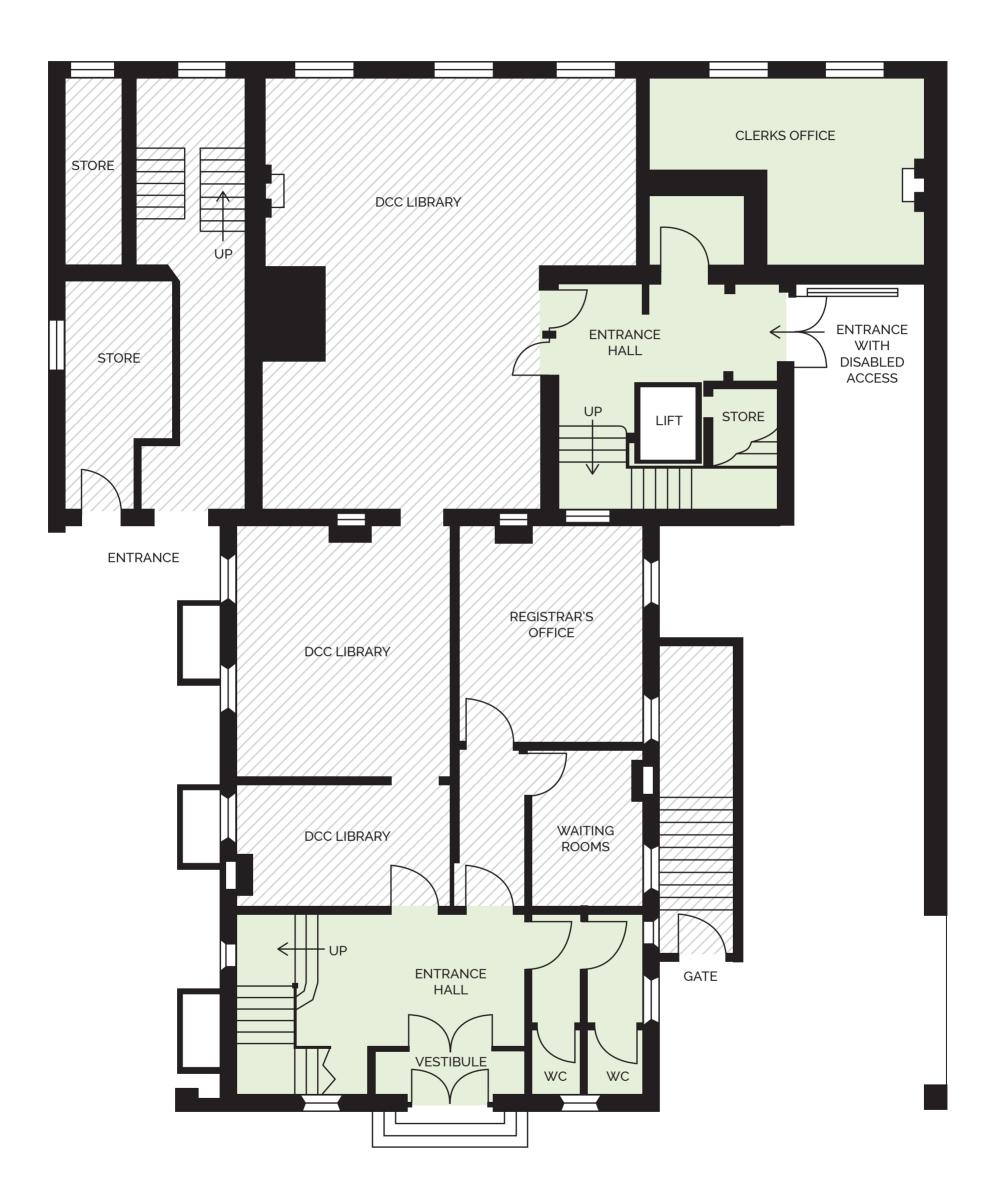

# **First Floor**





### **Chapel-en-le-Frith** Parish Council

The Capital of the Peak

#### Office Hours: 9.00 a.m. – 12.30 pm. Monday to Friday.

Town Hall, Market Street Chapel-en-le-Frith, High Peak, Derbyshire SK23 0HP Telephone: 01298 813320 Email: clerk@chapelpc.org Website: www.chapelpc.org

# **Ground Floor**





### **Chapel-en-le-Frith** Parish Council

The Capital of the Peak

#### Office Hours: 9.00 a.m. – 12.30 pm. Monday to Friday.

Town Hall, Market Street Chapel-en-le-Frith, High Peak, Derbyshire SK23 0HP Telephone: 01298 813320 Email: clerk@chapelpc.org Website: www.chapelpc.org