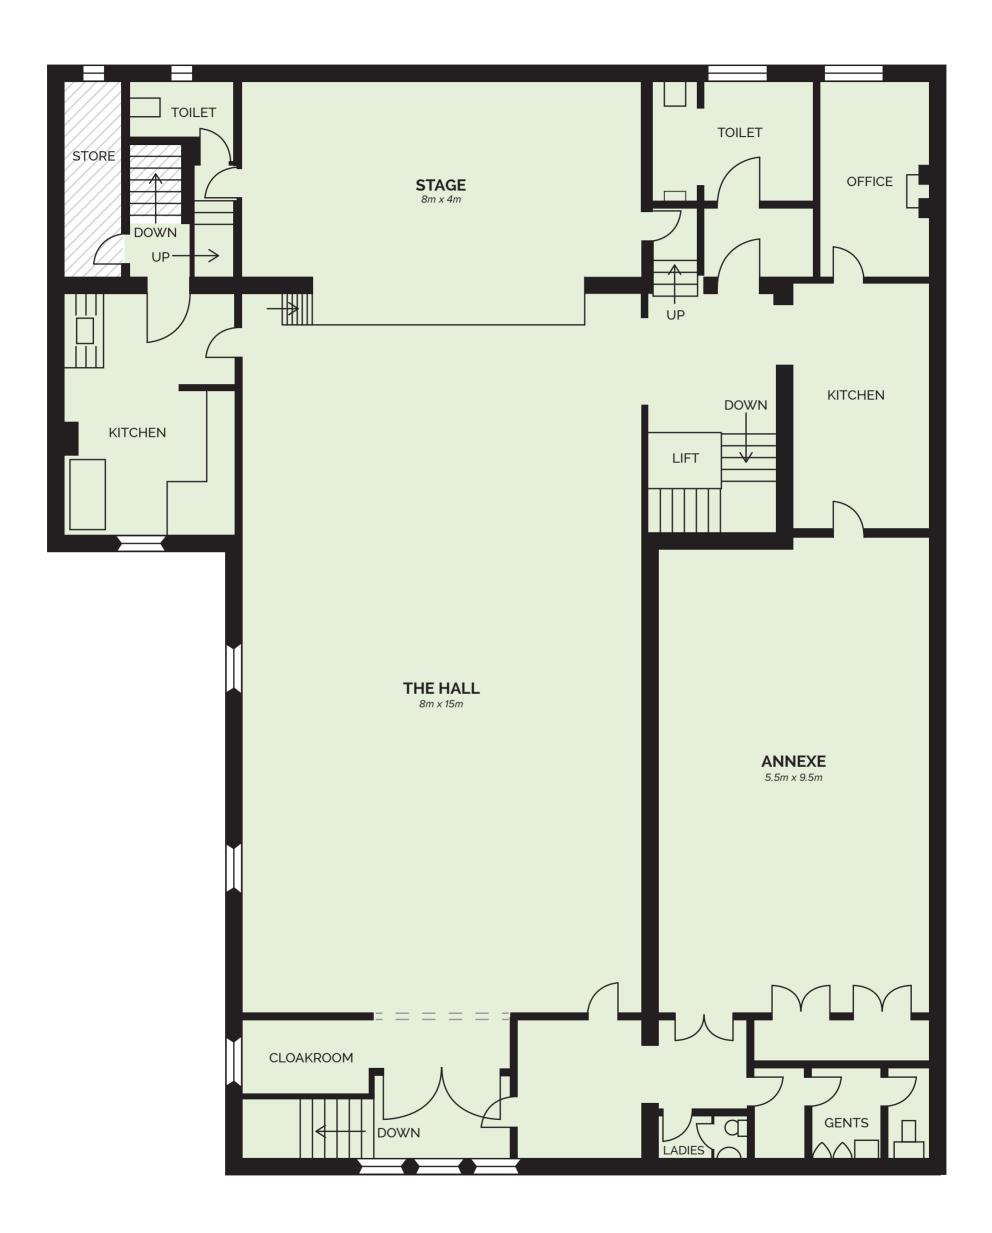

# **First Floor**





### **Chapel-en-le-Frith** Parish Council

The Capital of the Peak

#### Office Hours: 9.00 a.m. – 12.30 pm. Monday to Friday.

Town Hall, Market Street Chapel-en-le-Frith, High Peak, Derbyshire SK23 0HP Telephone: 01298 813320 Email: clerk@chapelpc.org Website: www.chapelpc.org

# **Ground Floor**





### **Chapel-en-le-Frith** Parish Council

The Capital of the Peak

#### Office Hours: 9.00 a.m. – 12.30 pm. Monday to Friday.

Town Hall, Market Street Chapel-en-le-Frith, High Peak, Derbyshire SK23 0HP Telephone: 01298 813320 Email: clerk@chapelpc.org Website: www.chapelpc.org